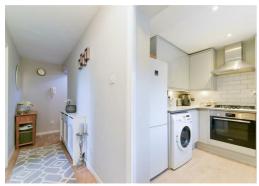

#### **RE-FITTED KITCHEN**

Work surface incorporating I I/2 bowl sink with drainer. Inset four ring gas hob with extractor above. A comprehensive range of eye level high gloss cupboards with underlighting, one housing the combi gas boiler for the central heating system and cupboards/drawers below the work surface. Integrated Bosch dishwasher. Spaces for fridge freezer and washing machine. Tiled splash back. Double glazed window to the side. Downlighters. Wood effect flooring.