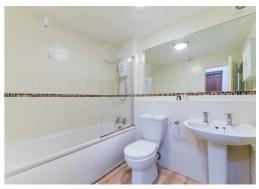

#### **BATHROOM**

White panel bath with overhead power shower. Low level WC. Pedestal wash hand basin. Heated towel rail. Extractor fan. Large fitted mirror. Part tiled walls.