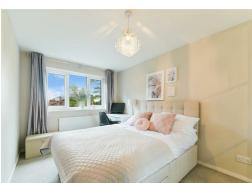

#### **BEDROOM ONE**

Double glazed window to the side. Radiator. Fitted wardrobe.

#### **BEDROOM TWO**

Double glazed window to the side. Radiator. Fitted wardrobe.