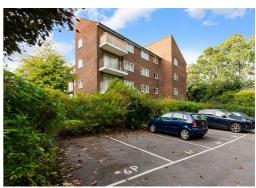

paces for fridge freezer and washing machine. Tiled splash back. Double glazed window to the side. Downlighters. Wood effect flooring.

#### **BEDROOM ONE**

Double glazed window to the side. Radiator. Fitted wardrobe.

#### **BEDROOM TWO**

Double glazed window to the side. Radiator. Fitted wardrobe.

#### **BATHROOM**

White panel bath with overhead power shower. Low level WC. Pedestal wash hand basin. Heated towel rail. Extractor fan. Large fitted mirror. Part tiled walls.

#### **OUTSIDE**

# **PARKING**

There are two allocated parking spaces.

#### **LEASE**

166 years remaining

### SERVICE CHARGE

Approximately £392.80 - paid March, June, September and December.

# **GROUND RENT**

£120 paid in June and December.

# **COUNCIL TAX**

Reigate & Banstead BAND C £1,986.98 2023/24

















Whilst we endeavour to make our sales particulars accurate and reliable, however, they do not constitute or form part of an offer or any contract and none is to be relied upon as statements of representation or fact. The services, systems and appliances listed in this specification have not been tested by us and no guarantees as to their operating ability or efficiency are given. All measurements have been taken as guide to prospective buyers only, and are not precise. If you require clarification or further information on any points, please contact us, especially if you are travelling some distance to view.





Total area: approx. 59.1 sq. metres (636.0 sq. feet)