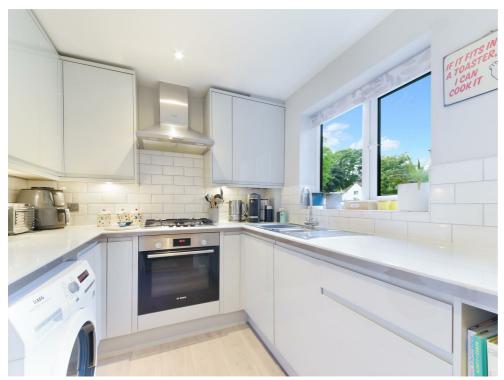

#### **RE-FITTED KITCHEN**

Work surface incorporating I I/2 bowl sink with drainer. Inset four ring gas hob with extractor above. A comprehensive range of eye level high gloss cupboards with underlighting, one housing the combi gas boiler for the central heating system and cupboards/drawers below the work surface. Integrated Bosch dishwasher. Spaces for fridge freezer and washing machine. Tiled splash back. Double glazed window to the side. Downlighters. Wood effect flooring.