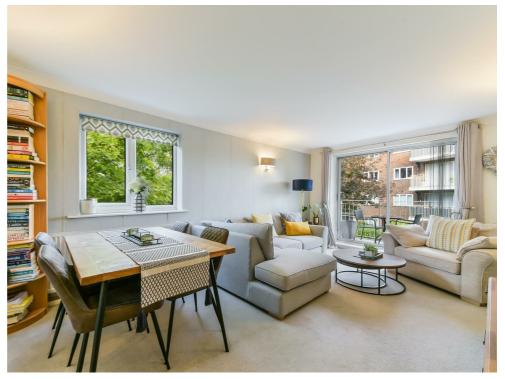

#### LOUNGE

Coving. Double glazed window to the side. Double glazed patio doors leading to the private balcony. 2 x radiators. Wall lights.