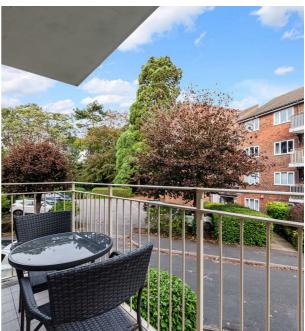

#### LOUNGE

Coving. Double glazed window to the side. Double glazed patio doors leading to the private balcony. 2 x radiators. Wall lights.