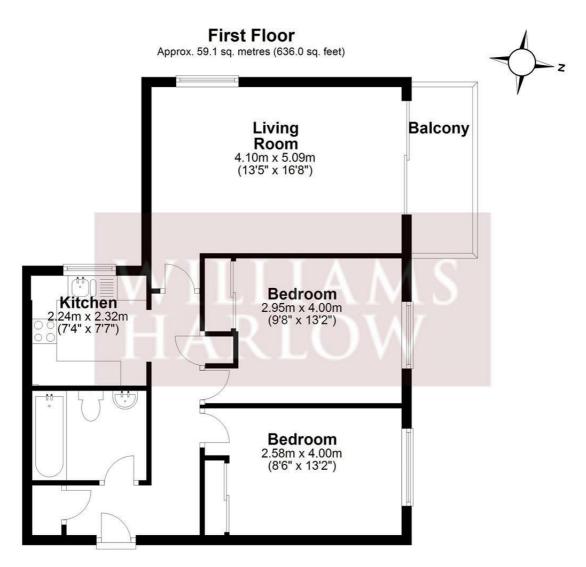

#### LOUNGE

Coving. Double glazed window to the side. Double glazed patio doors leading to the private balcony. 2 x radiators. Wall lights.

#### **RE-FITTED KITCHEN**

Work surface incorporating I I/2 bowl sink with drainer. Inset four ring gas hob with extractor above. A comprehensive range of eye level high gloss cupboards with underlighting, one housing the combi gas boiler for the central heating system and cupboards/drawers below the work surface. Integrated Bosch dishwasher. Spaces for fridge freezer and washing machine. Tiled splash back. Double glazed window to the side. Downlighters. Wood effect flooring.

#### **BEDROOM ONE**

Double glazed window to the side. Radiator. Fitted wardrobe.

#### **BEDROOM TWO**

Double glazed window to the side. Radiator. Fitted wardrobe.

#### **BATHROOM**

White panel bath with overhead power shower. Low level WC. Pedestal wash hand basin. Heated towel rail. Extractor fan. Large fitted mirror. Part tiled walls.

Total area: approx. 59.1 sq. metres (636.0 sq. feet)