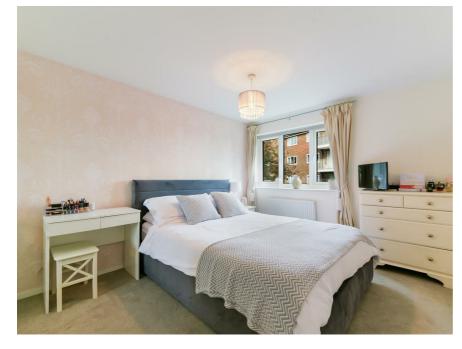

#### **BEDROOM ONE**

Double glazed window to the side. Radiator. Fitted wardrobe.

#### **BEDROOM TWO**

Double glazed window to the side. Radiator. Fitted wardrobe.